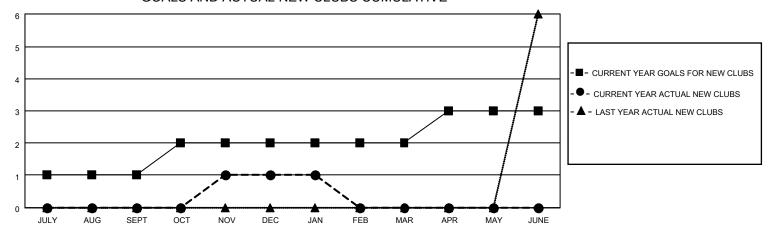

## GOALS AND ACTUAL NEW CLUBS CUMULATIVE

## MONTHLY MEMBERSHIP PROGRESS REPORT

LOCATION GUAM District 204 Results as of: 1/31/2021

| Clubs         |               |             |               | Members               |                        |                         |                                                    |  |
|---------------|---------------|-------------|---------------|-----------------------|------------------------|-------------------------|----------------------------------------------------|--|
|               | RESULTS FOR   | R 2020-2021 |               | RESULTS FOR 2020-2021 |                        |                         |                                                    |  |
| QUARTER       | NEW CLUB GOAL | NEW CLUBS   | DROPPED CLUBS | QUARTER MEM           | BER GROWTH NET<br>GOAL | MEMBER GROWTH<br>ACTUAL | DROPPED<br>MEMBERS ACTUAL<br>(including transfers) |  |
| JULY/AUG/SEPT | 1             | 0           | 0             | JULY/AUG/SEPT         | 5                      | 55                      | 29                                                 |  |
| OCT/NOV/DEC   | 1             | 1           | 0             | OCT/NOV/DEC           | 20                     | 80                      | 138                                                |  |
| JAN/FEB/MAR   | 0             | 0           | 0             | JAN/FEB/MAR           | 20                     | 6                       | 2                                                  |  |
| APR/MAY/JUNE  | 1             | 0           | 0             | APR/MAY/JUNE          | 20                     | 0                       | 0                                                  |  |