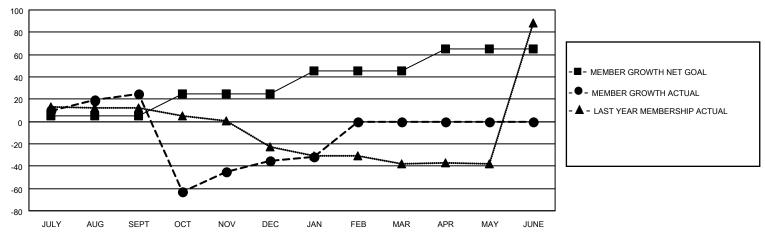

## GOALS AND ACTUAL MEMBERS CUMULATIVE

| DROPPED CLUBS: 0 |     | 18 CLUBS OF 31 ADDED 1 OR MORE<br>NEW MEMBERS | GENDER DISTRIBUTION  MALE 284 (34.72%) |               |     |
|------------------|-----|-----------------------------------------------|----------------------------------------|---------------|-----|
| DROPPED MEMBERS  |     |                                               | FEMALE                                 | 534 (65.28%)  |     |
| DECEASED         | 3   | CLICK HERE FOR CUMULATIVE                     | TOTAL FAMILY UNIT MEMBERS              |               | 215 |
| CLUB CANCELLED   | 0   | MEMBERSHIP DATA                               |                                        | S DAVING HALF | 117 |
| OTHER            | 166 |                                               | FAMILY MEMBERS                         | S PAYING HALF | 117 |
| TOTAL            | 169 |                                               |                                        |               |     |

## MONTHLY MEMBERSHIP PROGRESS REPORT

LOCATION GUAM District 204 Results as of: 1/31/2021

| Clubs         |               |             |               | Members               |                        |                         |                                                    |  |
|---------------|---------------|-------------|---------------|-----------------------|------------------------|-------------------------|----------------------------------------------------|--|
|               | RESULTS FOR   | R 2020-2021 |               | RESULTS FOR 2020-2021 |                        |                         |                                                    |  |
| QUARTER       | NEW CLUB GOAL | NEW CLUBS   | DROPPED CLUBS | QUARTER MEM           | BER GROWTH NET<br>GOAL | MEMBER GROWTH<br>ACTUAL | DROPPED<br>MEMBERS ACTUAL<br>(including transfers) |  |
| JULY/AUG/SEPT | 1             | 0           | 0             | JULY/AUG/SEPT         | 5                      | 55                      | 29                                                 |  |
| OCT/NOV/DEC   | 1             | 1           | 0             | OCT/NOV/DEC           | 20                     | 80                      | 138                                                |  |
| JAN/FEB/MAR   | 0             | 0           | 0             | JAN/FEB/MAR           | 20                     | 6                       | 2                                                  |  |
| APR/MAY/JUNE  | 1             | 0           | 0             | APR/MAY/JUNE          | 20                     | 0                       | 0                                                  |  |